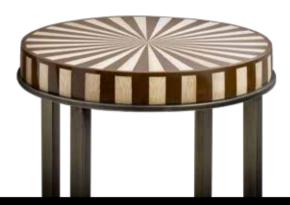

Material: Iron, selenite, straw Dimensions: Ø60 x H60 cm

Finishes: Antique silver, Antique gold

\*Other patterns and materials for table tops on request.

Itemnr: FPA 512

Model: Collec(t)able high round pillar