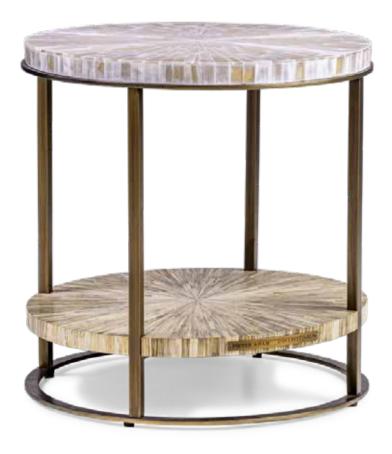

Model: Collec(t)able sofa table

Material: Iron, straw, glass Dimensions: 40 x 55 x H70 cm

Finishes: Antique silver, Antique gold

<sup>\*</sup>Other patterns and materials for table tops on request.

Model: Collec(t)able round side table

Material: Iron, selenite, straw Dimensions: Ø60 x H60 cm

Finishes: Antique silver, Antique gold

\*Other patterns and materials for table tops on request.

Itemnr: FPA 512

Model: Collec(t)able high round pillar