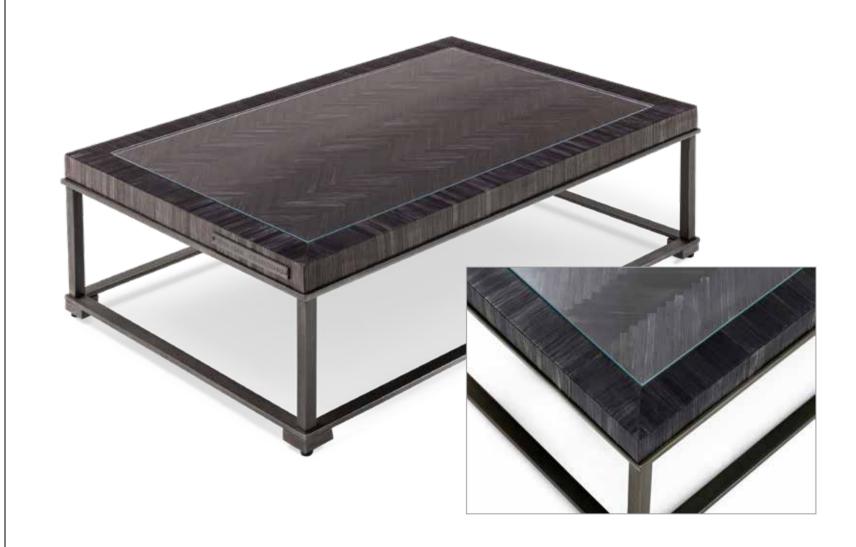

Itemnr: FPA 502

Model: Collec(t)able rectangular coffee table small

Material: Iron, straw, glass
Dimensions: 90 x 60 x H25 cm

Finishes: **Antique silver**, Antique gold

<sup>\*</sup>Other patterns and materials for table tops on request.