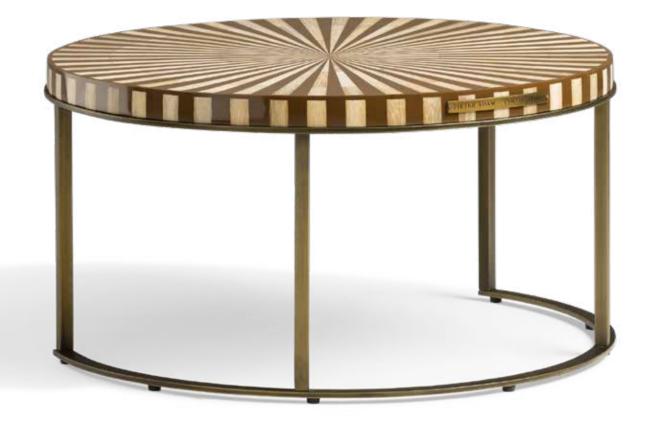

Material: Iron, bamboo, straw Dimensions: Ø35 x H120 cm

Finishes: Antique silver, Antique gold

<sup>\*</sup>Other patterns and materials for table tops on request.

Itemnr: **FPA 511**Model: Collec(t)able round coffee table large
Material: Iron, straw, glass
Dimensions: Ø100 x H30 cm

Finishes: Antique silver, Antique gold

<sup>\*</sup>Other patterns and materials for table tops on request.

**FPA 510**Collec(t)able round coffee table Itemnr: Model:

Material: Iron, bamboo
Dimensions: Ø80 x H40 cm
Finishes: Antique silver, **Antique gold** 