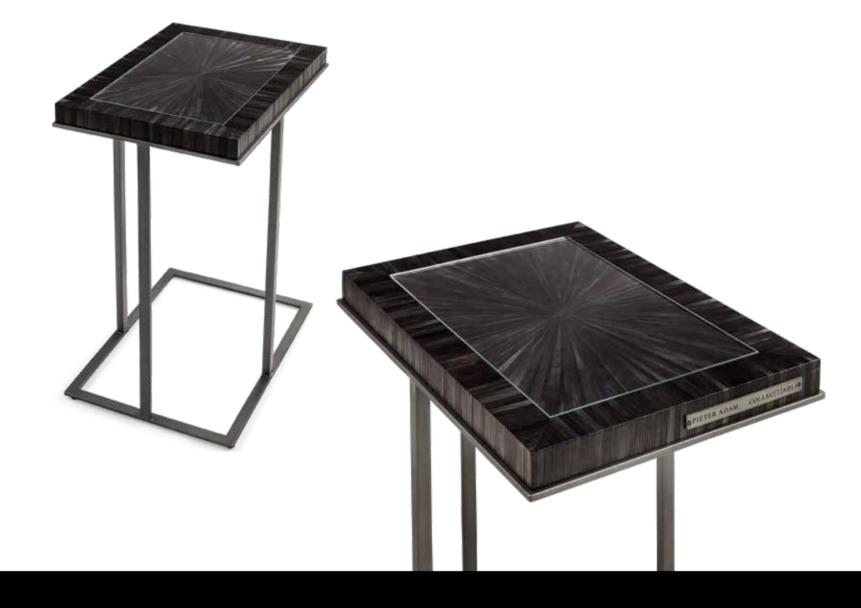

Model: Collec(t)able high square pillar

Material: Iron, straw, glass
Dimensions: 30 x 30 x H120 cm

Finishes: Antique silver, Antique gold

\*Other patterns and materials for table tops on request.

Itemnr: **FPA 507** 