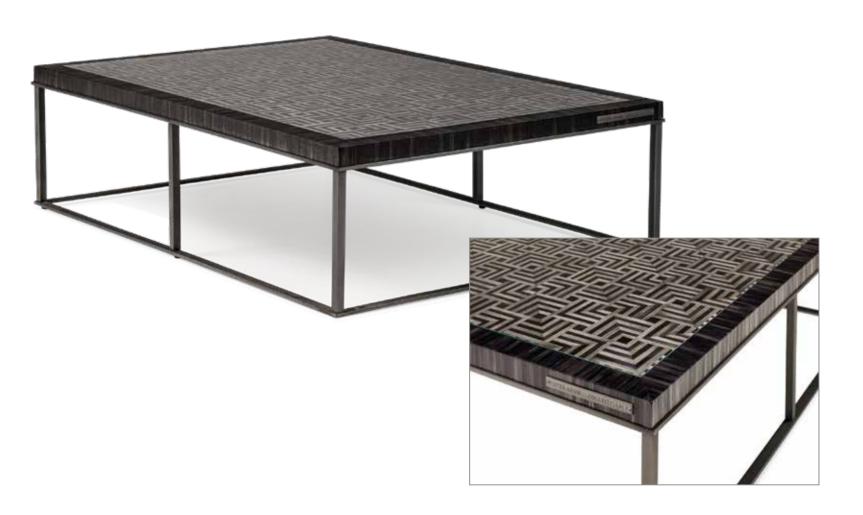

Model: Collec(t)able rectangular coffee table large

Material: Iron, straw, glass
Dimensions: 130 x 90 x H35 cm

Finishes: Antique silver, Antique gold

\*Other patterns and materials for table tops on request.