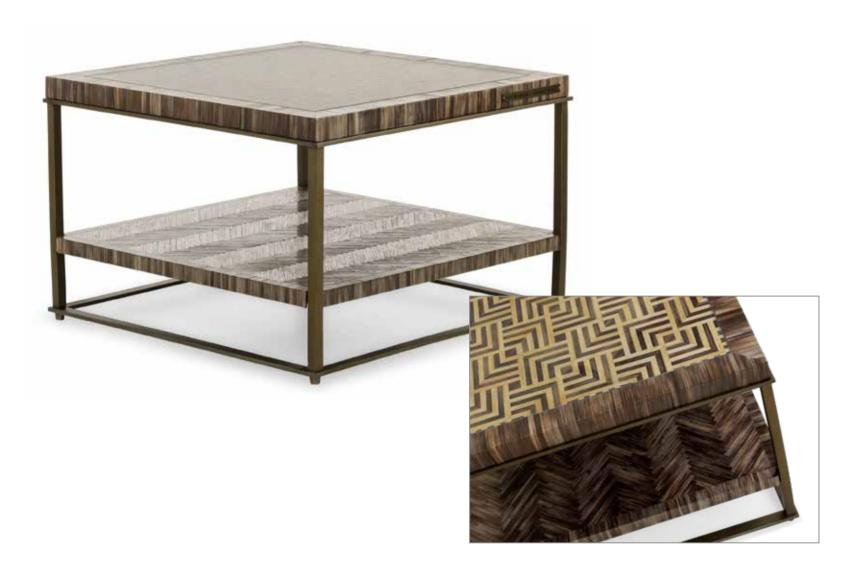

Itemnr: **FPA 504**Model: Collec(t)able end table with tray
Material: Iron, straw, glass
Dimensions: 70 x 70 x H45 cm

Finishes: Antique silver, Antique gold

\*Other patterns and materials for table tops on request.