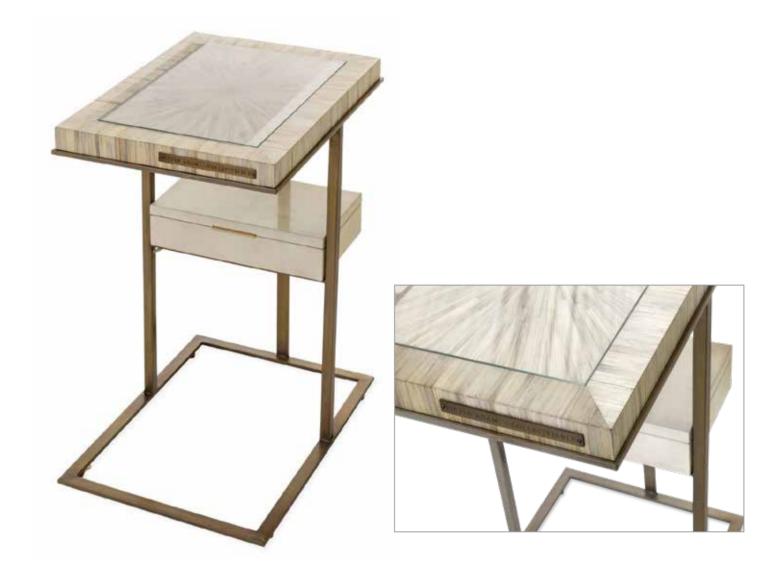

Model: Collec(t)able sofa table with usb port

Material: Iron, straw, glass Dimensions: 40 x 55 x H70cm

Finishes: Antique silver, Antique gold

<sup>\*</sup>Other patterns and materials for table tops on request.

Model: Collec(t)able sofa table

Material: Iron, straw, glass Dimensions: 40 x 55 x H70 cm

Finishes: Antique silver, Antique gold

<sup>\*</sup>Other patterns and materials for table tops on request.

Model: Collec(t)able round side table