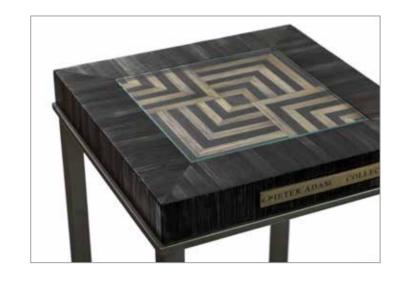

Model: Collec(t)able high square pillar

Material: Iron, straw, glass
Dimensions: 30 x 30 x H120 cm

Finishes: Antique silver, Antique gold

\*Other patterns and materials for table tops on request.

Itemnr: **FPA 507** 