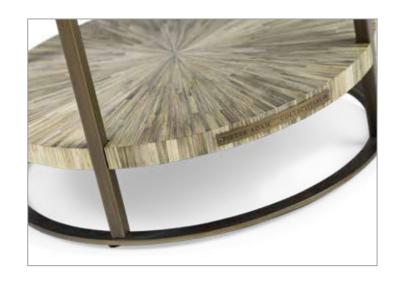

Model: Collec(t)able sofa table

Material: Iron, straw, glass Dimensions: 40 x 55 x H70 cm

Finishes: Antique silver, Antique gold

<sup>\*</sup>Other patterns and materials for table tops on request.

Model: Collec(t)able round side table

Material: Iron, selenite, straw Dimensions: Ø60 x H60 cm

Finishes: Antique silver, Antique gold

\*Other patterns and materials for table tops on request.

Itemnr: FPA 512

Model: Collec(t)able high round pillar