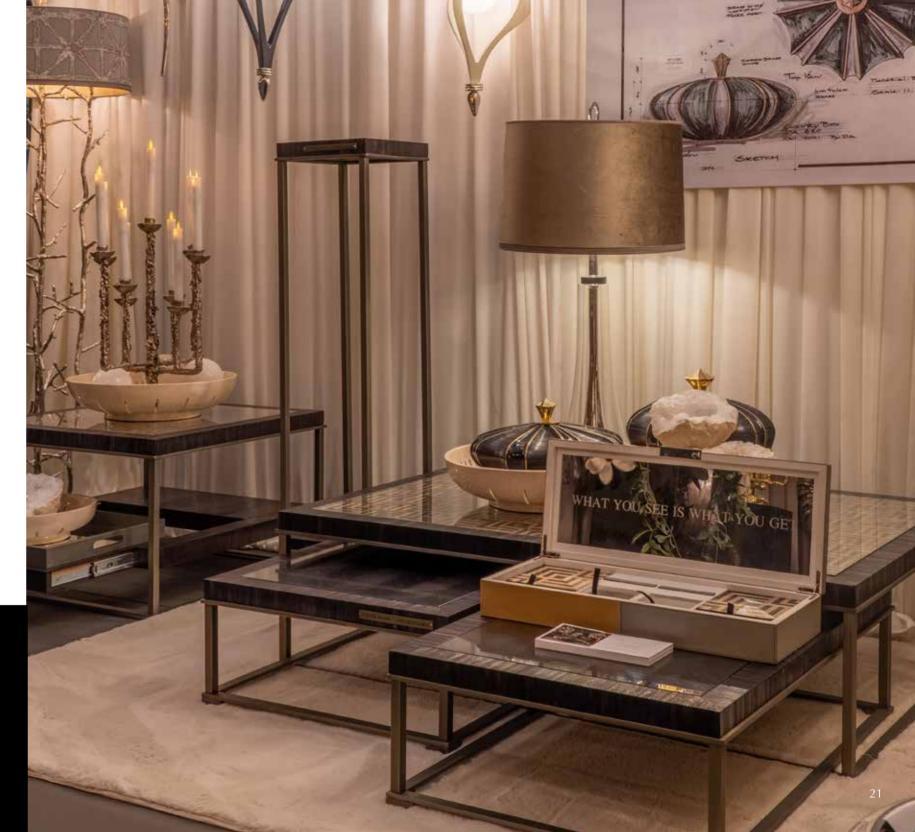

## COLLEC(T)ABLE

Pieter Adam's Collec(t)able series comprehends a sophisticated design that exudes elegance and style, this series of tables are perfectly suitable for any interior. These tables can perfectly be combined with Pieter Adam's lighting series, which will create a stylish and cohesive interior design!

This line of furniture pieces contains both rectangular and round-shaped tables and are finished in antique silver or antique gold. The table tops are made from eco-conscious materials, like bamboo, selenite, straw marquetry and feature an geometric pattern.

An unique look can easily be created by mixing different kinds of tables together with different kinds of table tops. The possibilities are endless, allowing you to unleash your creativity and design your own unique table!