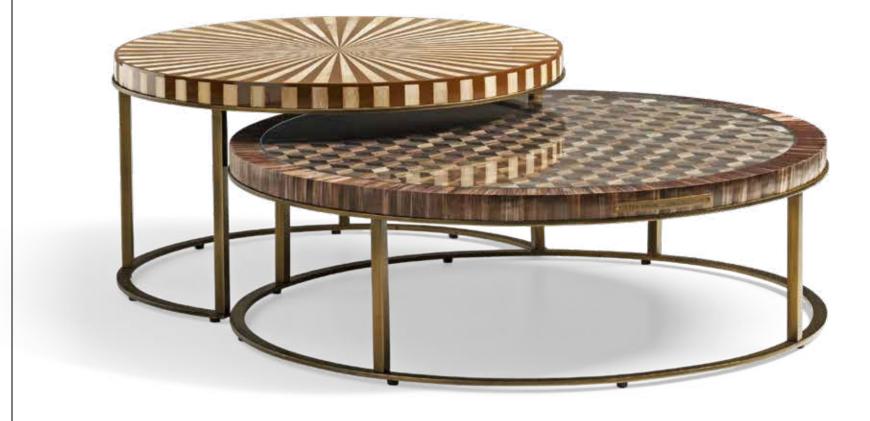

## COLLEC(T)ABLE

Pieter Adam's Collec(t)able series comprehends a sophisticated design that exudes elegance and style, this series of tables are perfectly suitable for any interior. These tables can perfectly be combined with Pieter Adam's lighting series, which will create a stylish and cohesive interior design!

This line of furniture pieces contains both rectangular and round-shaped tables and are finished in antique silver or antique gold. The table tops are made from eco-conscious materials, like bamboo, selenite, straw marquetry and feature an geometric pattern.

An unique look can easily be created by mixing different kinds of tables together with different kinds of table tops. The possibilities are endless, allowing you to unleash your creativity and design your own unique table!

Material: Iron, bamboo, straw Dimensions: Ø35 x H120 cm

Finishes: Antique silver, Antique gold

<sup>\*</sup>Other patterns and materials for table tops on request.

Itemnr: **FPA 511**Model: Collec(t)able round coffee table large
Material: Iron, straw, glass
Dimensions: Ø100 x H30 cm

Finishes: Antique silver, Antique gold

<sup>\*</sup>Other patterns and materials for table tops on request.

**FPA 510**Collec(t)able round coffee table Itemnr: Model:

Material: Iron, bamboo
Dimensions: Ø80 x H40 cm
Finishes: Antique silver, **Antique gold** 