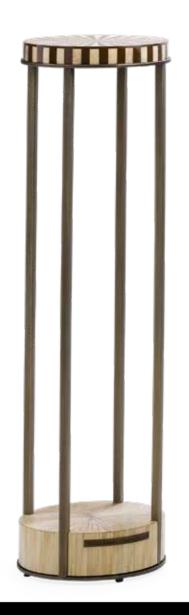

Material: Iron, bamboo, straw Dimensions: Ø35 x H120 cm

Finishes: Antique silver, Antique gold

<sup>\*</sup>Other patterns and materials for table tops on request.

Itemnr: **FPA 511**Model: Collec(t)able round coffee table large
Material: Iron, straw, glass
Dimensions: Ø100 x H30 cm