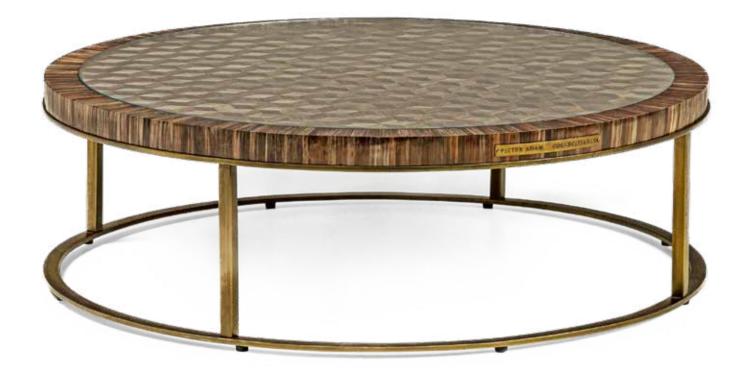

Material: Iron, bamboo, straw Dimensions: Ø35 x H120 cm

Finishes: Antique silver, Antique gold

<sup>\*</sup>Other patterns and materials for table tops on request.

Itemnr: **FPA 511**Model: Collec(t)able round coffee table large
Material: Iron, straw, glass
Dimensions: Ø100 x H30 cm

Finishes: Antique silver, Antique gold

<sup>\*</sup>Other patterns and materials for table tops on request.

**FPA 510**Collec(t)able round coffee table Itemnr: Model:

Material: Iron, bamboo
Dimensions: Ø80 x H40 cm
Finishes: Antique silver, **Antique gold** 