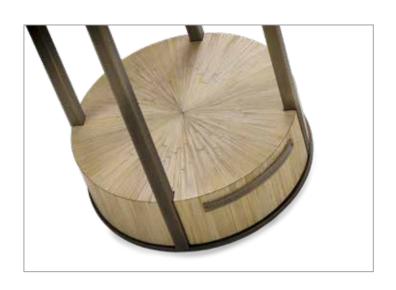

Material: Iron, bamboo, straw Dimensions: Ø35 x H120 cm

Finishes: Antique silver, Antique gold

<sup>\*</sup>Other patterns and materials for table tops on request.

Itemnr: **FPA 511**Model: Collec(t)able round coffee table large
Material: Iron, straw, glass
Dimensions: Ø100 x H30 cm