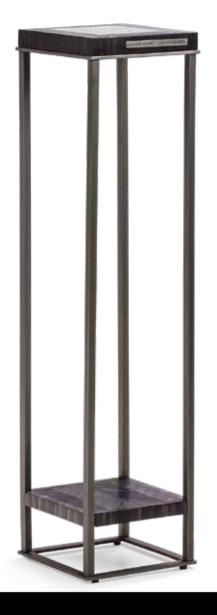

Model: Collec(t)able high square pillar

Material: Iron, straw, glass
Dimensions: 30 x 30 x H120 cm

Finishes: Antique silver, Antique gold

\*Other patterns and materials for table tops on request.

Itemnr: **FPA 507** 