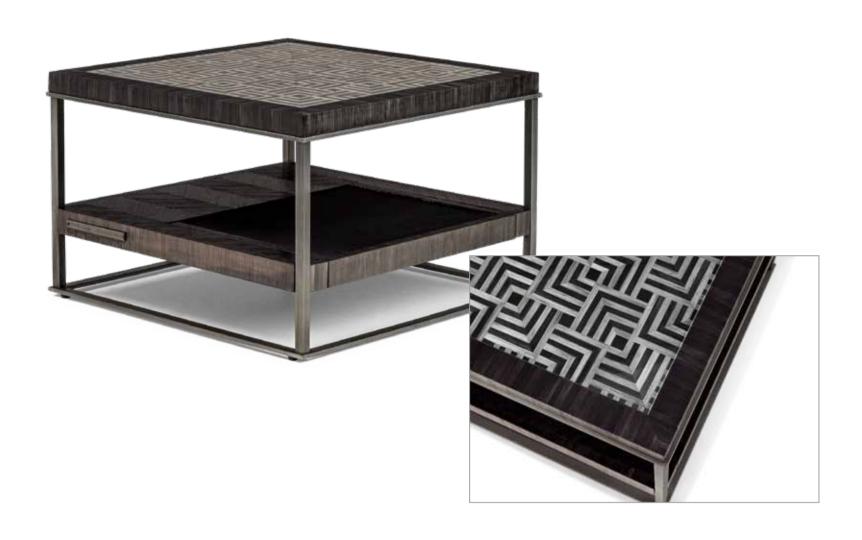

Model: Collec(t)able rectangular coffee table large

Material: Iron, straw, glass
Dimensions: 130 x 90 x H35 cm

Finishes: Antique silver, Antique gold

\*Other patterns and materials for table tops on request.

Itemnr: FPA 502

Model: Collec(t)able rectangular coffee table small

Material: Iron, straw, glass
Dimensions: 90 x 60 x H25 cm

Finishes: **Antique silver**, Antique gold

<sup>\*</sup>Other patterns and materials for table tops on request.